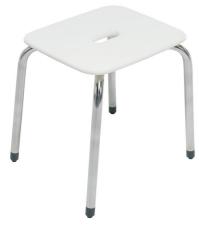

#### Stool

### Code G12JDS02 Series HUG

Net weight kg 5 Dimensions [WxDxH] mm 410x370x445

In use weight capacity Vertical kg 150