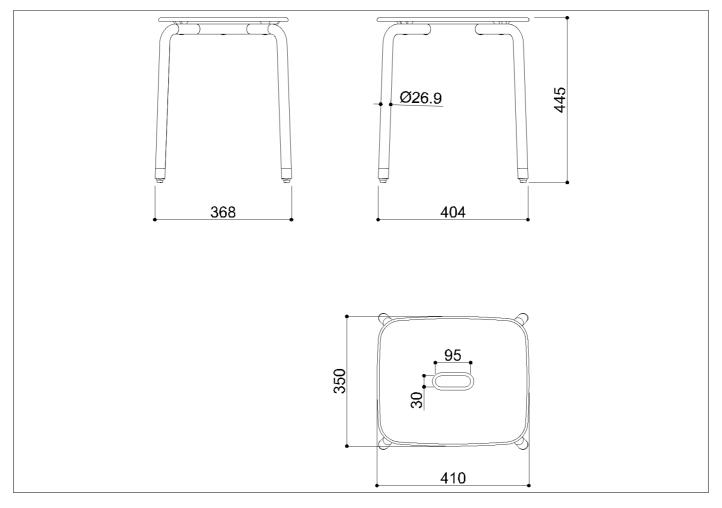

#### Stool

### Code G12JDS02 Series HUG

Net weight kg 5 Dimensions [WxDxH] mm 410x370x445

In use weight capacity Vertical kg 150