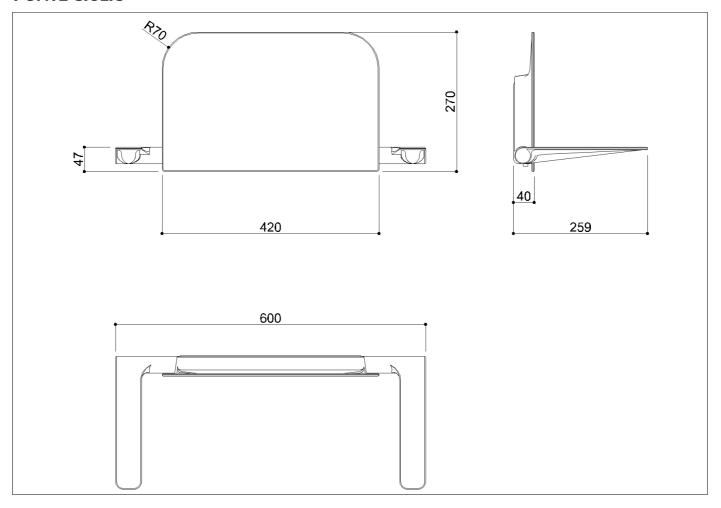

Backrest with armrests for shower sea

Code G12JDS07 Series HUG

Net weight kg 4,2 Dimensions [WxDxH] mm 600x259x270

In use weight capacity Vertical kg 50