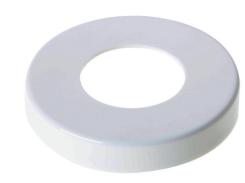

Code Y87JIS54 Series Tubocolor®

Net weight kg Dimensions [WxDxH] mm 80x80x13,5

In use weight capacity Vertical kg

Use and installation info

Use Grab bar or handles

Cleaning

clean with water and neutral products solvent-free and non-abrasive