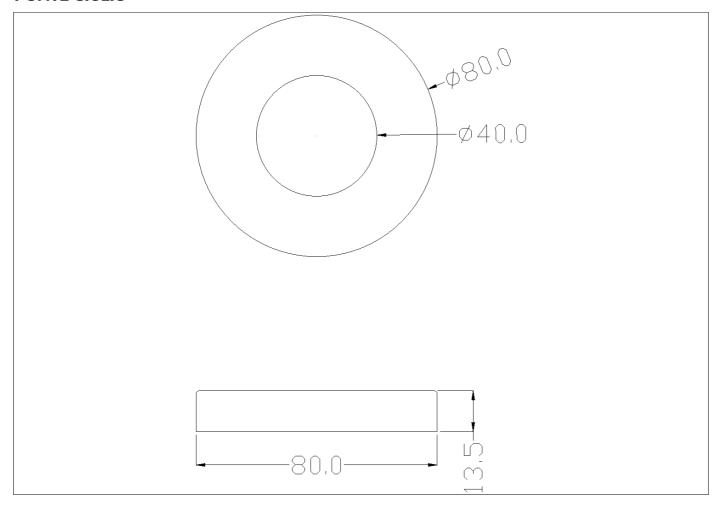

Code Y87JIS54 Series Tubocolor®

Net weight kg Dimensions [WxDxH] mm 80x80x13,5

In use weight capacity Vertical kg

Use and installation info

Use Grab bar or handles

Cleaning

clean with water and neutral products solvent-free and non-abrasive