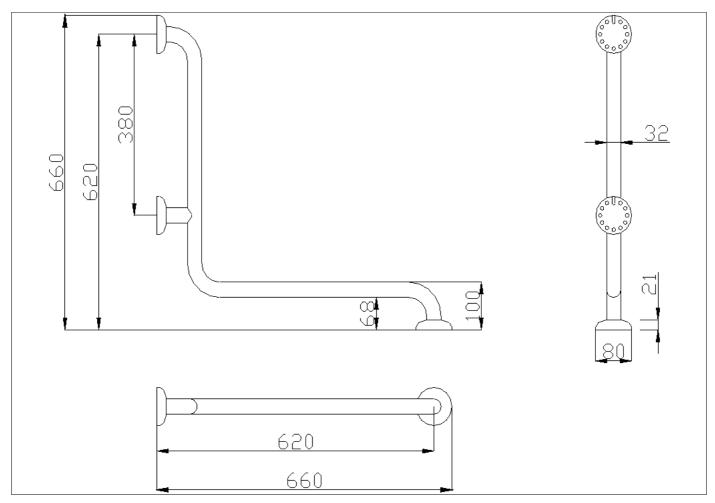

Corner grab bar made of stainless steel AISI 304 pipe, with polished finish

# Code G29JBS01 Series Polished steel

Net weight kg 1,97 Dimensions [WxDxH] mm 660x660x80 In use weight capacity Vertical kg 150