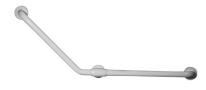

135° angled grab bar made of samless zinc-plated steel pipe, coated with antimicrobial, biocompatible and warm-to-the-touch vinyl

## Code G27JAL23 Series Urban People®

Net weight kg 2,8 Dimensions [WxDxH] mm 972x83x372

In use weight capacity Vertical kg 150 150 Horizontal Kg