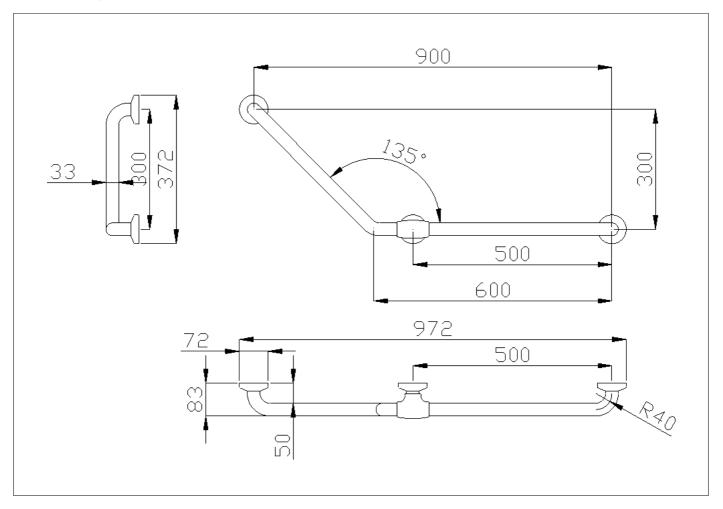

135° angled grab bar made of samless zinc-plated steel pipe, coated with antimicrobial, biocompatible and warm-to-the-touch vinyl

## Code G27JAL23 Series Urban People®

Net weight kg 2,8 Dimensions [WxDxH] mm 972x83x372

In use weight capacity Vertical kg 150 150 Horizontal Kg