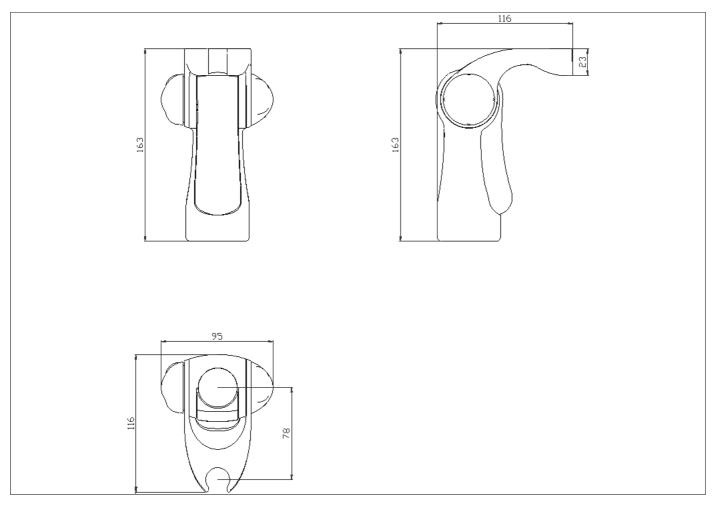

Ergonomic hand shower holder

Code Y87JOS04 Series Standard

Net weight kg 0,155 Dimensions [WxDxH] mm 95x116x163

In use weight capacity Vertical kg

Use and installation info

Use Installation on grab bar

Cleaning