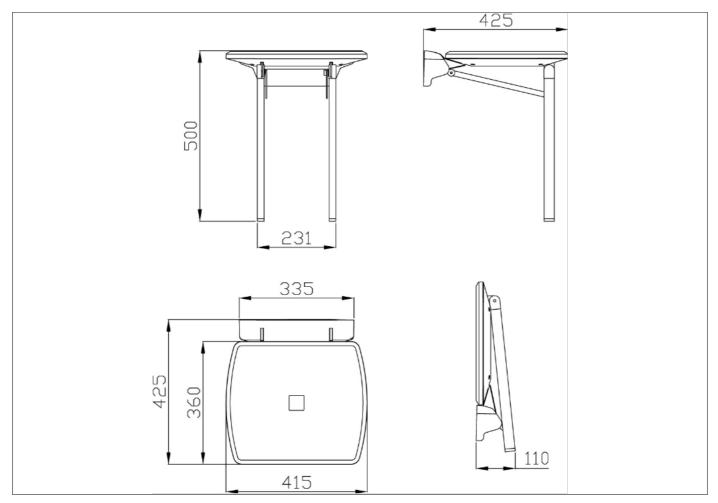

Net weight kg 4 Dimensions [WxDxH] mm 415x425x500

In use weight capacity Vertical kg 150