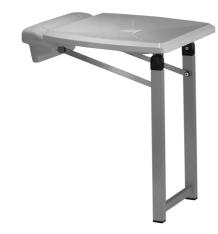

Net weight kg 4 Dimensions [WxDxH] mm 415x425x500

In use weight capacity Vertical kg 150