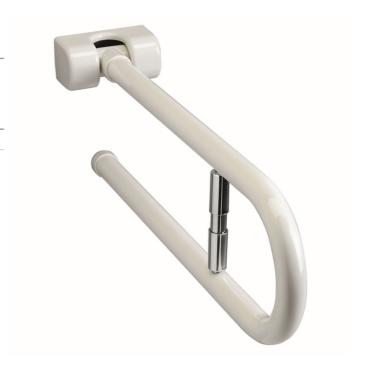

## Physical data

Dimensions (mm.) 135x600x191

Weight (kg.) 2,65

Delivery methods

Package LDPE bag in cardboard box

Package dimensions (mm.) 605x205x75 Weight with Packaging (kg.) 2,93