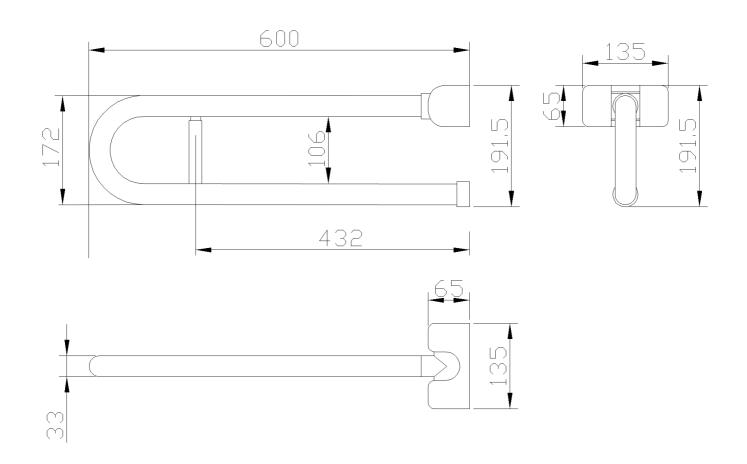

## Physical data

Dimensions (mm.) 135x600x191

Weight (kg.) 2,65

Delivery methods

Package LDPE bag in cardboard box

Package dimensions (mm.) 605x205x75 Weight with Packaging (kg.) 2,93